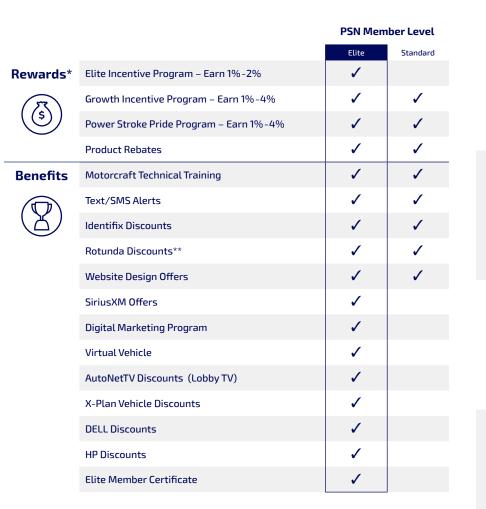

## **Rewards and Benefits 2024**

Ford Professional Service Network (PSN) members have access to a wide variety of rewards and benefits. When purchase targets are met for the Elite level of PSN, it opens the door to additional exclusive benefits!

\* PSN Program target and structure listed are subject to change throughout the year.

\*\* Specific discounts and benefits are subject to change throughout the year. Visit <u>FordPSN.com</u> for active discounts and benefit updates.